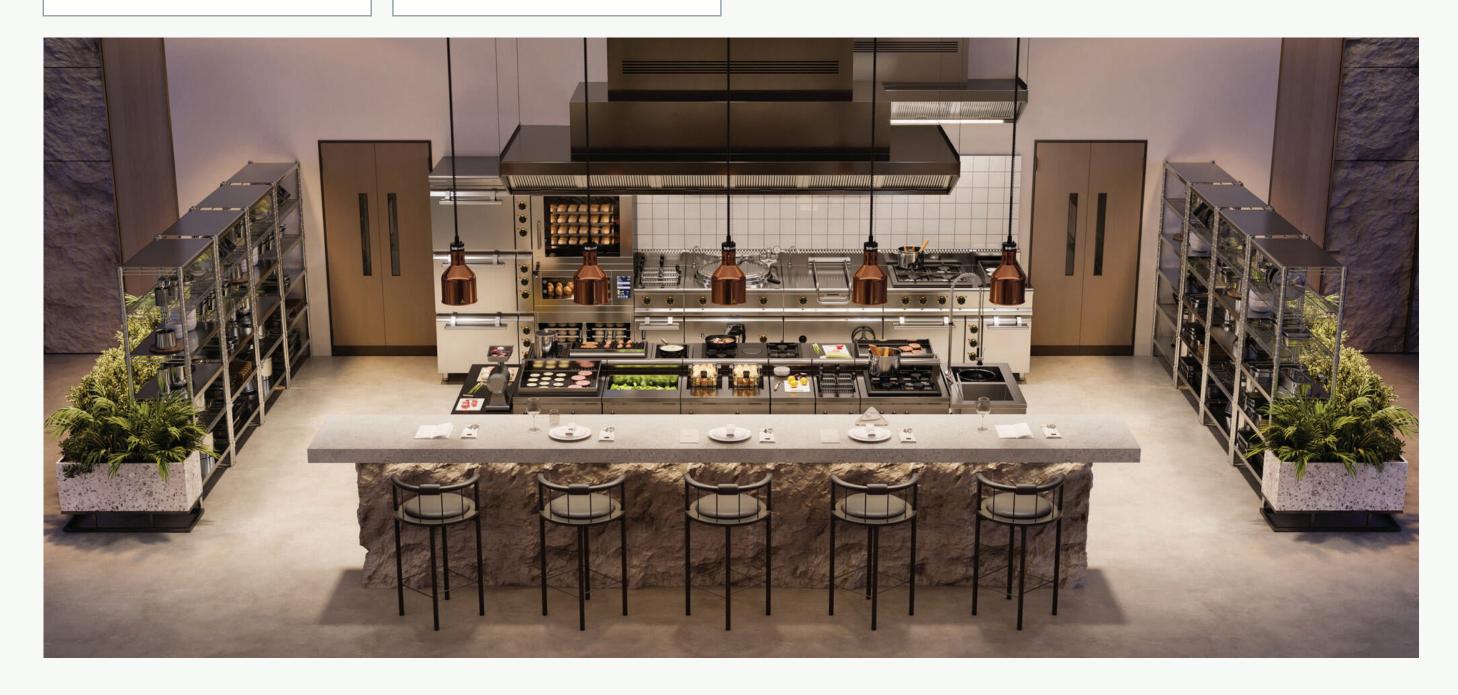

# **Kitchen Solutions**

#### **EXHAUST HOOD**

- Comensating Hood
- Make up Air Hood
- U.V Hood
- Water Mist Hood
- Ventless Hood
- Vapor Hood
- Condensate Hood

#### FIRE SUPPRESSION SYSTEM

- R-102 Restaurant Fire Suppression
   System
- Piranha-dual Agent Restaurant Fire
   Suppression System

# FOOD PREPARATION EQUIPMENT

- Meat Slicer
- Meat Mincer
- Bone Saw Machine
- Potato Peeler
- Food Processor
- Vegetable Prep Machine

- Blenders
- Hand Held Mixer
- Buffalo Chopper
- Pasta Machine
- Vacuum Packing Machine
- Vegetable Washer
- Spin Dryer

## MODULAR COOKING EQUIPMENT

- Gas Range
- Frytops
- Charcoal Grill
- Fryers
- Pasta Cooker
- Boiling Kettle
- Bratt Pan
- Infrared Induction
- Salamander
- Combi Oven
- Chinese Cooking Range
- Dimsum Steamer
- Rice Roll Steamer
- Duck Roaster
- Cooking Block

#### **COUNTER TOP EQUIPMENT**

- Pop-up Toaster
- Sandwich Griller
- Waffle Maker
- Microwave Oven
- Crepe Maker
- Gyros Grill
- Conveyor Toaster
- Heated Well
- Pizza Oven
- Fryer

**BEVERAGE EQUIPMENT** 