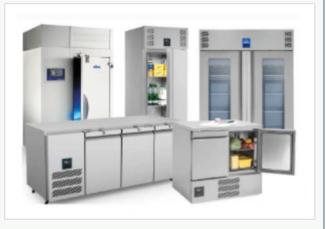

#### REFRIGERATION EQUIPMENT

- Reach-in-refrigerator
- Under-counter Refrigerator
- Sandwich/saladette Prep
- Blast Chiller
- Mobile Refrigerated Cabinet
- Sushis Display
- Display Showcase
- Bottle Cooler
- Back Bar Cooler
- Wine Cellar
- Frost Top
- Glass Froster
- lce Machines
- Ice Cream Machine
- Walk-in Coldrooms