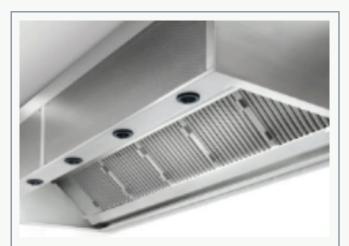

#### **EXHAUST HOOD**

- Comensating Hood
- Make up Air Hood
- U.V Hood
- Water Mist Hood
- Ventless Hood
- Vapor Hood
- Condensate Hood