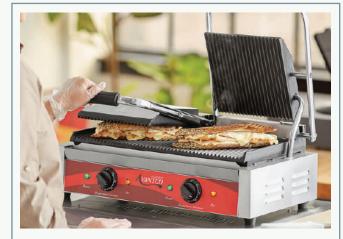

#### **COUNTER TOP EQUIPMENT**

- Pop-up Toaster
- Sandwich Griller
- Waffle Maker
- Microwave Oven
- Crepe Maker
- Gyros Grill
- Conveyor Toaster
- Heated Well
- Pizza Oven
- Fryer

**BEVERAGE EQUIPMENT** 