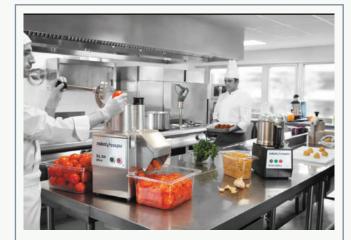

# FOOD PREPARATION EQUIPMENT

- Meat Slicer
- Meat Mincer
- Bone Saw Machine
- Potato Peeler
- Food Processor
- Vegetable Prep Machine

- Blenders
- Hand Held Mixer
- Buffalo Chopper
- Pasta Machine
- Vacuum Packing Machine
- Vegetable Washer
- Spin Dryer