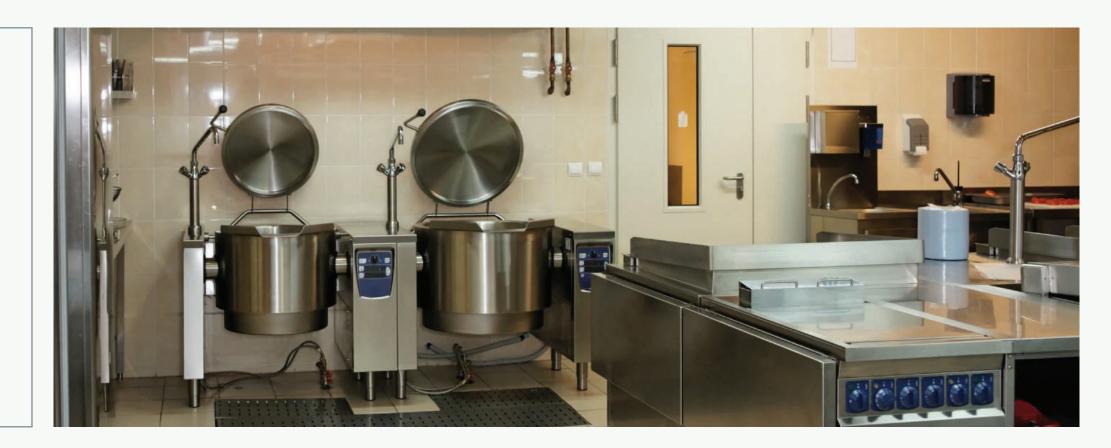

## MODULAR COOKING EQUIPMENT

- Gas Range
- Frytops
- Charcoal Grill
- Fryers
- Pasta Cooker
- Boiling Kettle
- Bratt Pan
- Infrared Induction
- Salamander
- Combi Oven
- Chinese Cooking Range
- Dimsum Steamer
- Rice Roll Steamer
- Duck Roaster
- Cooking Block